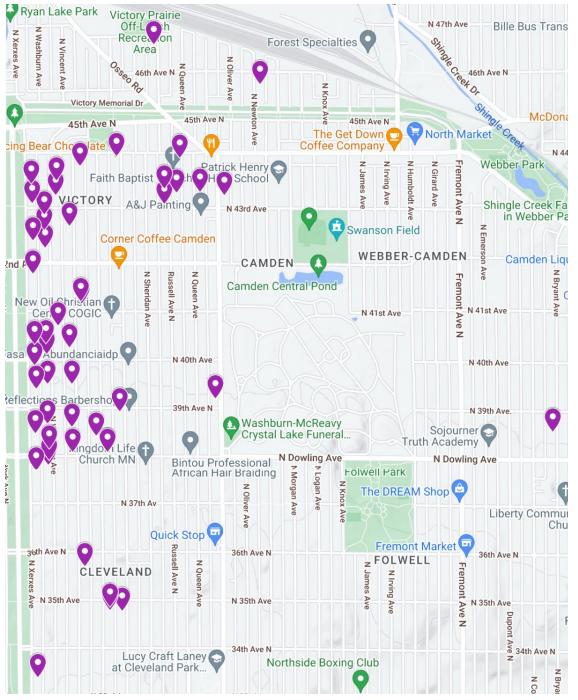

## Victory Garage Sale Day - June 3rd

| 2315 44th AVE N    | 4239 Vincent AVE N  |
|--------------------|---------------------|
| 3835 Bryant AVE N  | 4348 Vincent AVE N  |
| 4542 Newton AVE N  | 3931 Washburn Av N  |
| 3911 Penn AVE N    | 3751 Washburn AVE N |
| 4314 PENN AVE. N   | 3759 Washburn AVE N |
| 4318 Queen AVE N   | 3803 Washburn AVE N |
| 4301 Russell AVE N | 3839 Washburn AVE N |
| 4318 Russell AVE N | 4001 Washburn AVE N |
| 4323 RUSSELL AVE N | 4015 Washburn AVE N |
| 4635 Russell AVE N | 4038 Washburn Ave N |
| 3447 Thomas AVE N  | 4215 Washburn AVE N |
| 3855 Thomas AVE N  | 4235 Washburn AVE N |
| 4367 Thomas AVE N  | 4251 Washburn AVE N |
| 3446 Upton AVE N   | 4312 Washburn AVE N |
| 3450 Upton AVE N   | 4330 Washburn AVE N |
| 3800 Upton AVE N   | 3742 Xerxes Av N    |
| 3823 upton AVE n   | 3322 Xerxes AVE N   |
| 3800 Upton AVE. N  | 3826 xerxes AVE N   |
| 3534 Vincent AVE N | 3922 Xerxes AVE N   |
| 3801 Vincent AVE N | 3954 Xerxes AVE N   |
| 3835 Vincent AVE N | 4014 Xerxes AVE N   |
| 3931 Vincent AVE N | 4138 Xerxes AVE N   |
| 4011 Vincent AVE N | 4222 xerxes AVE n   |
| 4106 Vincent AVE n | 4300 Xerxes AVE N   |
| 4110 Vincent AVE N | 4326 Xerxes AVE N   |